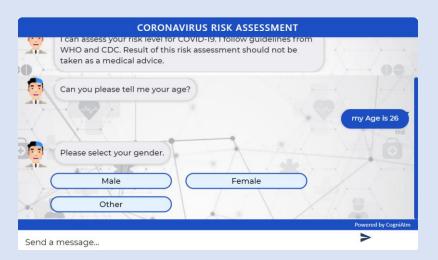

#### ☐ How to use the Assistant?

There are two ways to interact with the Assistant:

Buttons

You can click on button to answer the questions, to check your current risk level

Type Answers

You can type your answers in the text field, to check your current risk level

### **☐** What information does it provide?

The Assistant asks a series of questions to determine your current risk level. After getting the information from you, it provides your risk assessment result as low, medium or high.

This assistant utilizes Artificial intelligence and smart algorithm to determine your current risk level for COVID-19.

The result of this Assistant should not be considered as a medical advice. Coronavirus Risk Assessment Assistant provides risk assessment based on the data from WHO (World Health Organization) and CDC (Center for Disease Control).