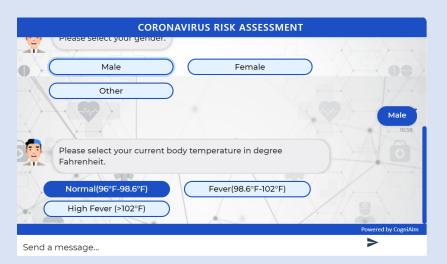

#### ☐ How to use the Assistant?

There are two ways to interact with the Assistant:

Buttons

You can click on button to answer the questions, to check your current risk level

Type Answers

You can type your answers in the text field, to check your current risk level

### **☐** What information does it provide?

The Assistant asks a series of questions to determine your current risk level. After getting the information from you, it provides your risk assessment result as low, medium or high.

This assistant utilizes Artificial intelligence and smart algorithm to determine your current risk level for COVID-19.

The result of this Assistant should not be considered as a medical advice. Coronavirus Risk Assessment Assistant provides risk assessment based on the data from WHO (World Health Organization) and CDC (Center for Disease Control).