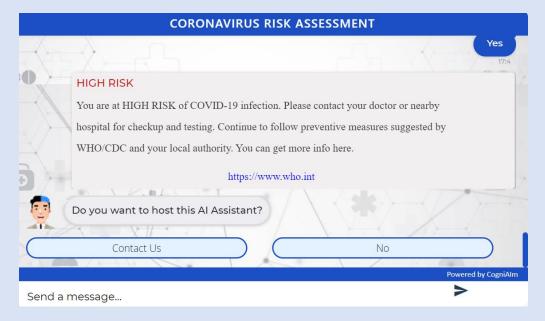

### **☐** What information does it provide?

The Assistant asks a series of questions to determine your current risk level. After getting the information from you, it provides your risk assessment result as low, medium or high.

This assistant utilizes Artificial intelligence and smart algorithm to determine your current risk level for COVID-19.

The result of this Assistant should not be considered as a medical advice. Coronavirus Risk Assessment Assistant provides risk assessment based on the data from WHO (World Health Organization) and CDC (Center for Disease Control).